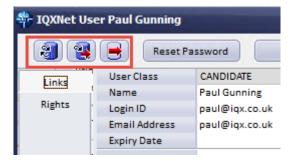

This function requires IQXNet and is set up in Maintenance - Users - IQXNet.

On opening the IQXNet record the Consultant will see -

For Comparison, a Consultant with 'Can administer IQXNet Users

will see -