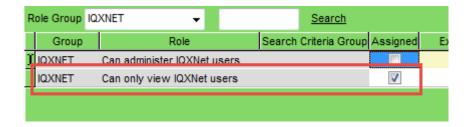

This function requires IQXNet and is set up in Maintenance - Users - IQXNet.

On opening the IQXNet record the Consultant will see -

For Comparison, a Consultant with 'Can administer IQXNet Users

will see -