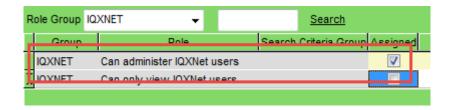

This function requires IQXNet and is set up in Maintenance - Users - IQXNet.

On opening the IQXNet record the Consultant will see -

For Comparison, a Consultant with 'Can administer IQXNet Users

will see -