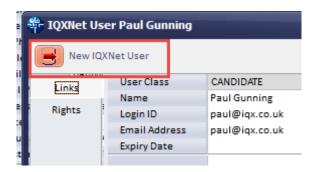

This function requires IQXNet and is set up in Maintenance - Users - IQXNet.

On opening the IQXNet record the Consultant will see -

For Comparison, a Consultant with 'Can administer IQXNet Users

will see -