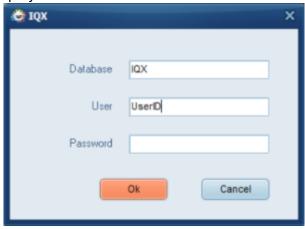

## **Starting IQX**

• Double click on the IQX icon on your desktop. The following screen is displayed.

- The User field is defaulted to your Windows login name. Enter your IQX User Name and Password and click OK. If your Windows login name is not the same as your IQX User Name you can set a default for your IQX User Name, click here for instructions on how to do this.
- If you are logging in to IQX for the first time you may not have a password set yet, so leave the Password field blank and set a password on first login.
- An error message will appear if the details are not correct or all the licenses are currently being used. If you have any problems logging in please contact your system administrator.