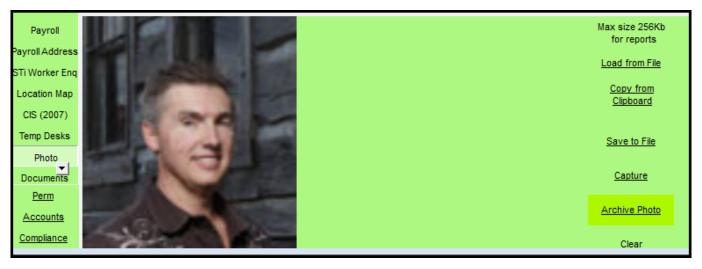

### Archive photo ability

There is now the ability to save a photo before replacing. When Archived Photo is used the photo will be added to documents as an archived Jpg.

2024/05/08 09:02 2/5 Release 2.17.8