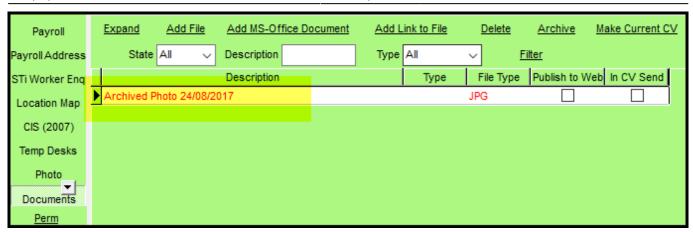

### Archive photo ability

There is now the ability to save a photo before replacing. When Archived Photo is used the photo will be added to documents as an archived Jpg.

2024/05/08 09:02 2/5 Release 2.17.8