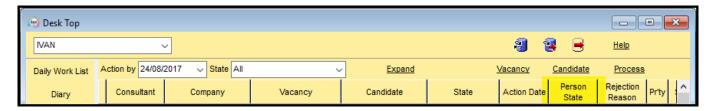

# Changes to the Vacancy - Shortlist and Desktop - Progress views

In Vacancy – Shortlist the Person State and Rejection Reasons are set to show permanently by default.

2024/05/08 09:02 3/5 Release 2.17.8

In addition, the switchable State Pre Vac Filled column has been renamed to Pre Filled State.

In Desktop - Progress due for Action the Person state column is set to show permanently.