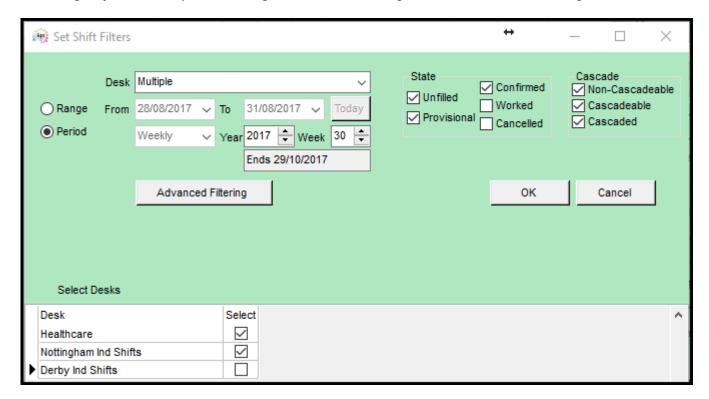

#### **Temp Desk - Shifts Filter - Method of displaying multiple TempDesks**

In Temp Desk - Shifts the filter can select more than one desk.

Select Multiple from the Desk drop down menu and chose the required temp desks from those available.

Selecting any element opens a dialog box to allow setting all filters before refreshing selection.