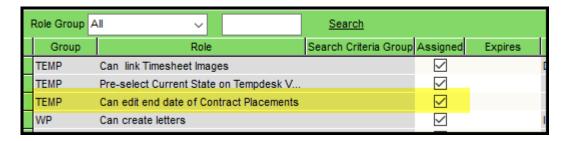

#### New role to limit changing of Contract Placement End date

A new role has been added to User - Roles - 'Can edit end date of Contract Placements',

With this role ticked the user can edit the end dates of Contract Placements. All users will still be able to edit the end dates of non-contract placements.

Please Note: This role is unticked as a default, to set this role for all users please use the Bulk Add Role in user maintenance.

2024/05/08 09:02 4/5 Release 2.17.8