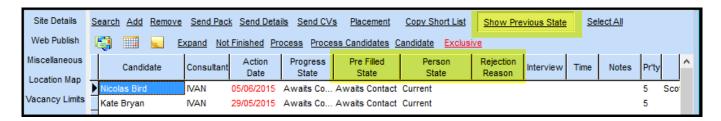

# Changes to the Vacancy - Shortlist and Desktop - Progress views

In Vacancy – Shortlist the Person State and Rejection Reasons are set to show permanently by default.

2024/05/08 09:02 3/5 Release 2.17.8

In addition, the switchable State Pre Vac Filled column has been renamed to Pre Filled State.

In Desktop - Progress due for Action the Person state column is set to show permanently.