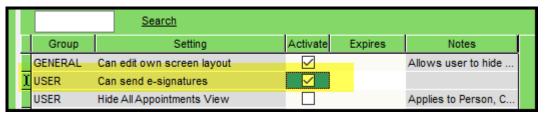

#### Ability to request E-Signatures to docs for Clients and Candidates

Once signed up with Rpost set up each user via:

Maintenance - General Settings - Email/Telephony 340 - Allow E-signatures on Documents. - Y

Maintenance - User - Layout Settings - Can send e-signatures

2024/05/08 09:02 5/5 Release 2.17.8

Maintenance - Agency Setup - Document templates - identify documents for E-sign.

To have the completed documents signed and dated in the correct places rpost tag fields each document will require some or all of these Rpost tag fields