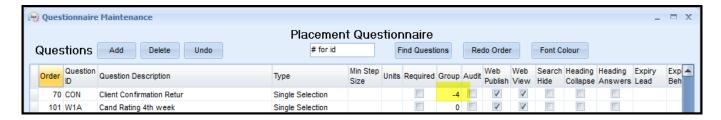

#### Restricted editing question for placement headline

A new question grouping has been added to the General Placement questionnaire -4 which will be seen in the placement headline.

Only a user with Manager rights can answer or edit these questions in placement.