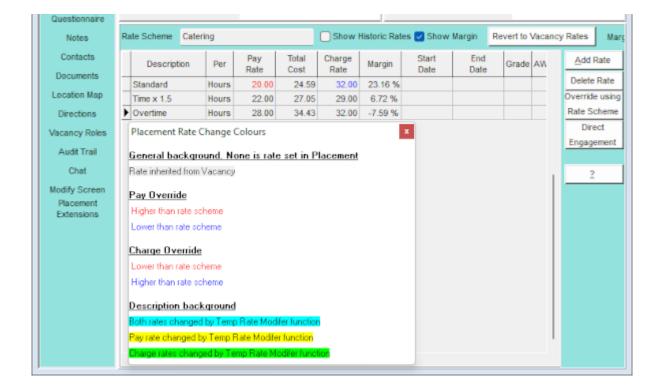

## Placement Rate Colour Legend to highlight TempRate Modifier has been used

A Placement Rate Colour legend has been added to highlight when TempRate Modifer has been used.

Access this feature on a Placement - Rates view - Question mark button.