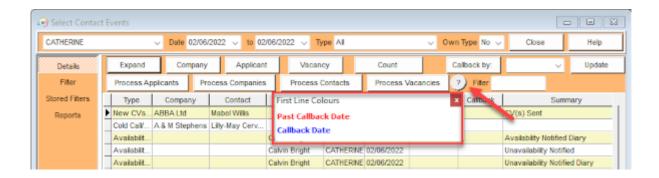

## **Colour Legend included in Contact Events**

A Colour Legend to explain the use of font colours has been added to Contact Event Selector, Person and Company Contact Events.

To access this feature – Contact Events Selector (not Make Contact Event) – Click '?' OR People or Company – Select Company or Person – Click '?'