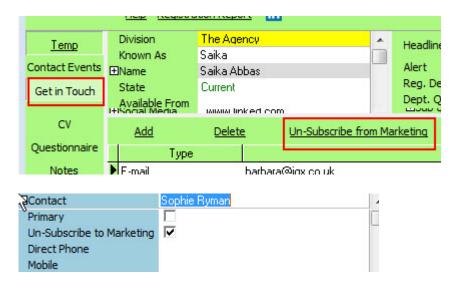

## **Un-Subscribing a contact from Marketing**

From version 2.2.10.11

In the Person Get in Touch view and in Contact details for company contacts, there is an option to unsubscribe the contact from marketing.