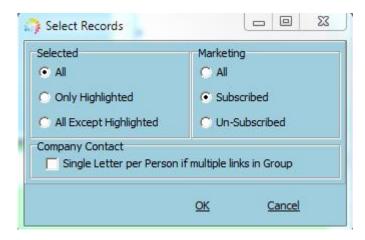

On opening a merge document the select records to merge to filter now includes the marketing filter - to send to ALL, Only Subscribed or Only Un-Subscribed.

From version 2.2.10.15 there is a General Setting to set the default of Marketing selection - choice of All, Subscribe, Unsubscribe.