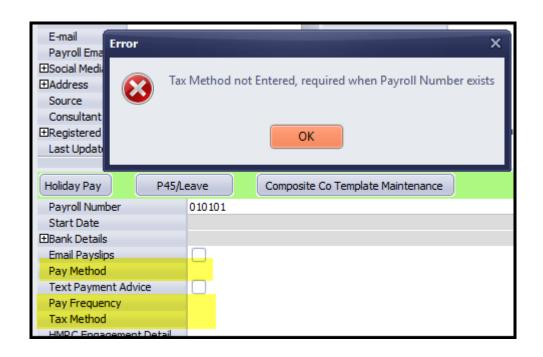

## (2.16.4+)

New candidates without Tax Method, Payment Method or Pay Frequency will default to PAYE/BACS and Weekly on completion of their first timesheet.

Once a candidate has been issued with a payroll number validation checks will be carried out on the Person record to ensure that they have these fields completed and the Person record cannot be saved without these fields completed.