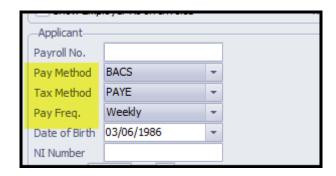

## (2.16.4+)

New candidates without Tax Method, Payment Method or Pay Frequency will default to PAYE/BACS and Weekly on completion of their first timesheet.

Once a candidate has been issued with a payroll number validation checks will be carried out on the Person record to ensure that they have these fields completed and the Person record cannot be saved without these fields completed.