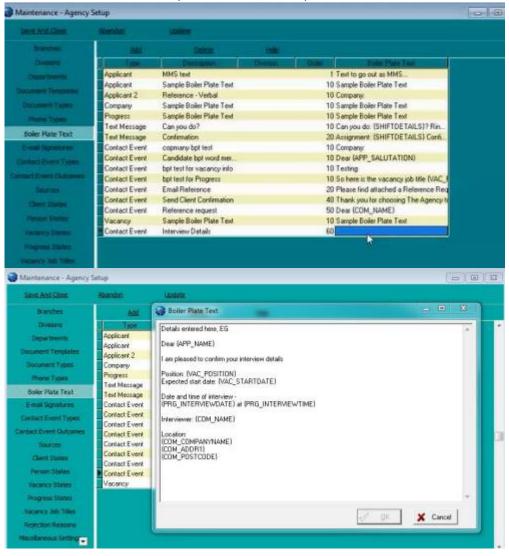

## **Boiler Plate Text (Standard Text / AutoText)**

Boiler Plate Text allows setting up of blocks of standard text which may be easily dropped into the current cursor position of the various free text notes fields.

This is helpful for vacancy job description outlines, interview question outlines, contact events etc.

Set up in Maintenance> Agency Setup> Boiler Plate Text.

1/4

Select whether you want the text to be accessible from: Company Vacancy Contact Event Company Applicant Text Message

Double click on the boiler plate text field to open the box to enter the text.

2024/05/24 00:55

When inserting boiler plate fields, please make sure the fields are surrounded by {}s

2/4

## eg {APP\_NAME}, {COM\_NAME}

This allows the setting up of blocks of standard text which may be easily dropped into the current cursor position of the various free text notes fields. The below fields are available