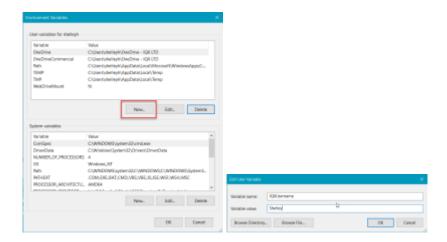

## **Amending your IQX Username**

The User field on the IQX log in box defaults to your Windows username, if your user name for IQX is not the same as your Windows user name you can change the value that appears in this box by taking the following steps:

- Search for Environment Variables
- Select New
- In the next box type IQXUsername variable name box and your IQX user name in the name box

The next time you log in your IQX username will appear in the user box on the log in screen.