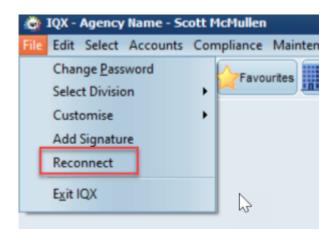

2.21.8+ we have added a 'Reconnect' button in the file menu that enables users to force a reconnect.

From:

https://iqxusers.co.uk/iqxhelp/ - iqx

Permanent link:

https://iqxusers.co.uk/iqxhelp/doku.php?id=faq9-02