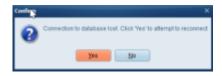

Depending on the version you are on you might simply receive a message advising the connection has been lost. In order to reconnect you should log out of IQX and back in again. Some version have an optional reconnect now button on the error message.