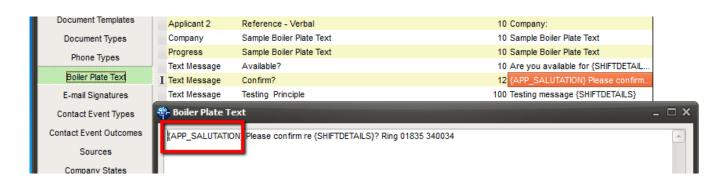

## (2.3.4+)

This feature allows SMS and Emails to be personalised using Boiler Plate Text. For example a Salutation can be added to Shift Details texted to a candidate. See below for an example. However, the number of characters is still limited to 160 so this must be considered when creating Boiler Plate Text.

To configure this feature - Maintenance - Agency Setup - Boiler Plate Text - New Boiler Plate Text can be added here. Users can access the Boiler Plate Text in the usual way.

From: https://iqxusers.co.uk/iqxhelp/ - iqx