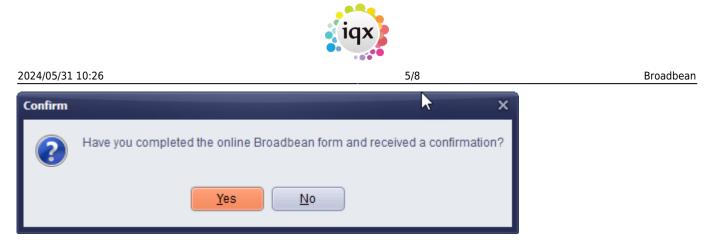

Once the Send Advert button has been pressed press Finish on the IQX form. To ensure that you don't exit out of the wizard before the process is complete you receive this message, if you have seen the above message then you can click Yes, if you get this message before you have seen the above message press No.