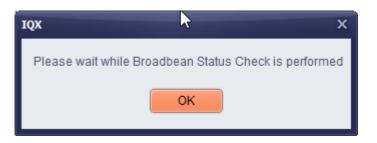

You will then receive the message below and when the check is complete the Broadbean wizard will close down.

Go back to your Vacancy, press the refresh button and the Broadbean button will go grey.

| 👰 Temp Vacaı     | ncy: RGN Band 5 f | or IQX                           | _ |                             |
|------------------|-------------------|----------------------------------|---|-----------------------------|
|                  |                   | Reports Search Delete Help 🗿 😰 🖶 |   | Broadbean ABC               |
| Contact Events   | Company           | IQX                              | • | Details about the job here. |
| Competer Evening | Contact           | Viola Scott                      | ۲ |                             |
| Short List       | Job Title         | DON Road E                       |   |                             |