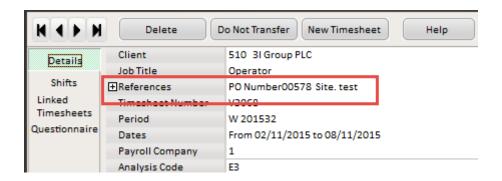

### **Show Site Name on completed Timesheet**

## (2.3.5+)

The ability to show the site name on a completed timesheet has been added.

Once there is a completed timesheet, select a timesheet, it will show in the References section.