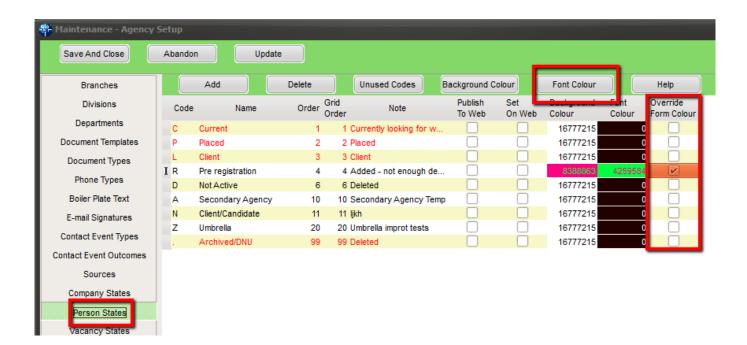

Set colours via Maintenance – Agency Setup – Person and Company States - Tick the override form colour column. Use the Font Colour button to select a new colour.